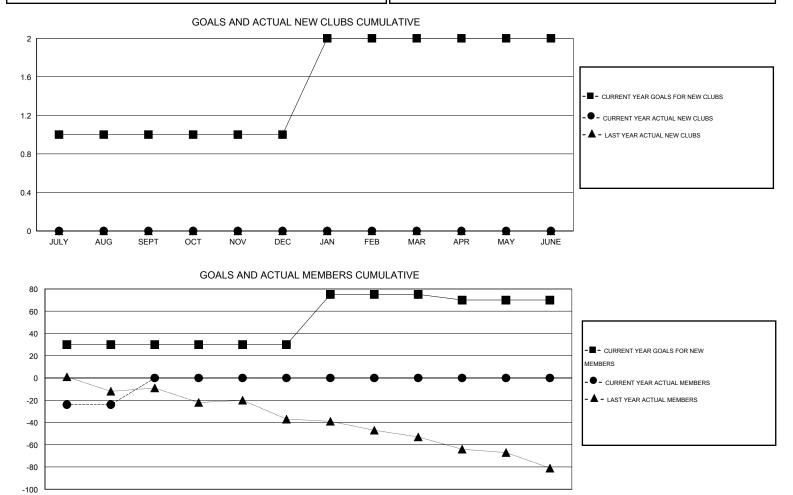

## GMT: THOMAS MATNEY

| LOCATION INDIANA |
|------------------|
|------------------|

|               |                  | Clubs               |                            |                             | Members               |                    |                                  |                              |                             |  |
|---------------|------------------|---------------------|----------------------------|-----------------------------|-----------------------|--------------------|----------------------------------|------------------------------|-----------------------------|--|
|               | RESU             | LTS FOR 2014-2015   |                            |                             | RESULTS FOR 2014-2015 |                    |                                  |                              |                             |  |
| QUARTER       | NEW CLUB<br>GOAL | ACTUAL NEW<br>CLUBS | ACTUAL<br>DROPPED<br>CLUBS | ACTUAL NET<br>GAIN/<br>LOSS | QUARTER               | NEW MEMBER<br>GOAL | ACTUAL TOTAL<br>MEMBERS<br>ADDED | ACTUAL<br>DROPPED<br>MEMBERS | ACTUAL NET<br>GAIN/<br>LOSS |  |
| JULY/AUG/SEPT | 1                | 0                   | 0                          | 0                           | JULY/AUG/SEPT         | 30                 | 13                               | 37                           | -24                         |  |
| OCT/NOV/DEC   | 0                | 0                   | 0                          | 0                           | OCT/NOV/DEC           | 0                  | 0                                | 0                            | 0                           |  |
| JAN/FEB/MAR   | 1                | 0                   | 0                          | 0                           | JAN/FEB/MAR           | 45                 | 0                                | 0                            | 0                           |  |
| APR/MAY/JUNE  | 0                | 0                   | 0                          | 0                           | APR/MAY/JUNE          | -5                 | 0                                | 0                            | 0                           |  |